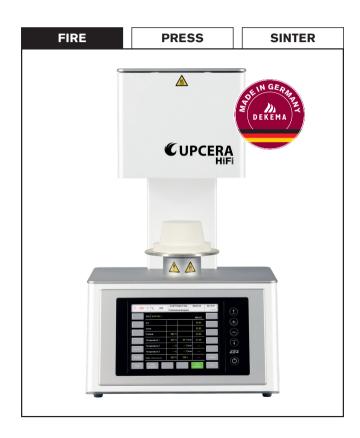

**SIZE** (BxHxT) 383 x 653 x 343 mm

WEIGHT 17,5 kg

**POWER SUPPLY** 95 – 105 V/50 – 60 Hz or

110 – 125 V/50 – 60 Hz or

220 - 240 V/50-60 Hz

**P**<sub>max</sub> 1.500 W

**T**<sub>max</sub> 1.200 °C

- Even heat distribution through closed chamber design
- Automatic control of the drying and cooling to optimize aesthetics
- DEKEMA-specific firing chamber for excellent firing results in all temperature ranges
- Thermocouple made of platinum/platinum-rhodium, purest quality with an accuracy of measurement far below 0,5°C
- Individually selectable drying positions of the lift
- **C** DEKEMA AutoDry<sup>™</sup>
- Internet connectivity: profit from a secure backup of the process data, a quality management and fast service to minimize downtime